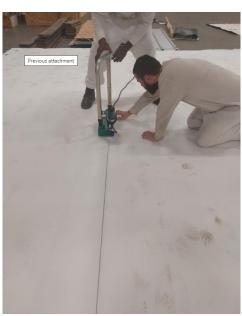

**Left** – Mr. Henley's Commercial & Residential Roofing class at Varner is putting down rubber roofing material and using the robot to weld the seams .

Jeff Fowler, Paula Glover, Dr.
Bill Glover, and Tracy Dowell
represented Arkansas
Correctional School District at
the CTE Day at the Capitol on
February 1, 2024.