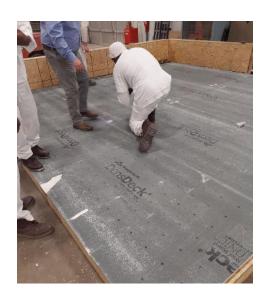

**Left** – Mr. Henley's Commercial & Residential Roofing class at Varner is putting down rubber roofing material and using the robot to weld the seams .

Jeff Fowler, Paula Glover, Dr.
Bill Glover, and Tracy Dowell
represented Arkansas
Correctional School District at
the CTE Day at the Capitol on
February 1, 2024.