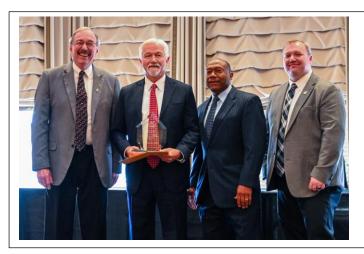

## **Arkansas Correctional School District**

Dr. Bill Glover was presented the Board of Corrections Meritorious Service Award at the 2023 Pinnacle Awards on February 1, 2024

**Above** - A student is learning to braze copper pipe in Mr. Woolley's HVAC class at Varner.