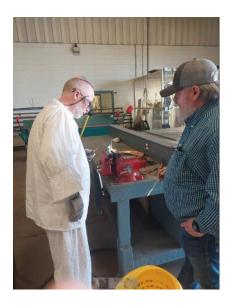

## **Arkansas Correctional School District**

Dr. Bill Glover was presented the Board of Corrections Meritorious Service Award at the 2023 Pinnacle Awards on February 1, 2024

**Above** - A student is learning to braze copper pipe in Mr. Woolley's HVAC class at Varner.