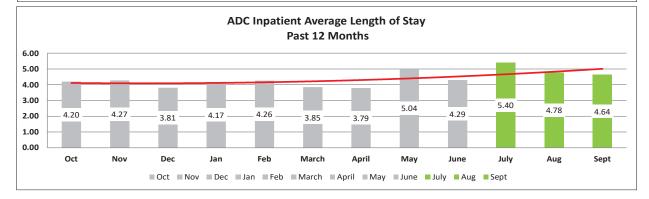

# ARKANSAS DEPARTMENT OF CORRECTION INPATIENT AND EMERGENCY ROOM UTILIZATION

|                        |      |      | A    | OC Inpat | tient Sta | atistics | Past 12 | Month | 5    |      |      |      |         |
|------------------------|------|------|------|----------|-----------|----------|---------|-------|------|------|------|------|---------|
|                        | 2023 | 2023 | 2023 | 2024     | 2024      | 2024     | 2024    | 2024  | 2024 | 2024 | 2024 | 2024 |         |
|                        | Oct  | Nov  | Dec  | Jan      | Feb       | March    | April   | Мау   | June | July | Aug  | Sept | Average |
| Admissions             | 65   | 51   | 58   | 70       | 54        | 54       | 61      | 74    | 75   | 62   | 85   | 80   | 65.8    |
| Hospital Days          | 273  | 218  | 221  | 292      | 230       | 208      | 231     | 373   | 322  | 335  | 406  | 371  | 290.0   |
| Average Length of Stay | 4.20 | 4.27 | 3.81 | 4.17     | 4.26      | 3.85     | 3.79    | 5.04  | 4.29 | 5.40 | 4.78 | 4.64 | 4.41    |