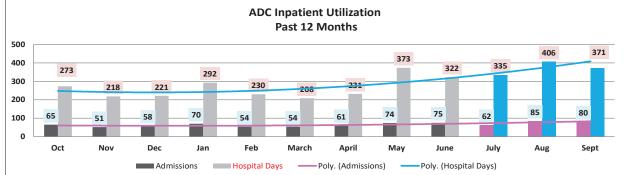

# ARKANSAS DEPARTMENT OF CORRECTION INPATIENT AND EMERGENCY ROOM UTILIZATION

|                        |      |      | A    | OC Inpat | tient Sta | atistics | Past 12 | Month | 5    |      |      |      |         |
|------------------------|------|------|------|----------|-----------|----------|---------|-------|------|------|------|------|---------|
|                        | 2023 | 2023 | 2023 | 2024     | 2024      | 2024     | 2024    | 2024  | 2024 | 2024 | 2024 | 2024 |         |
|                        | Oct  | Nov  | Dec  | Jan      | Feb       | March    | April   | Мау   | June | July | Aug  | Sept | Average |
| Admissions             | 65   | 51   | 58   | 70       | 54        | 54       | 61      | 74    | 75   | 62   | 85   | 80   | 65.8    |
| Hospital Days          | 273  | 218  | 221  | 292      | 230       | 208      | 231     | 373   | 322  | 335  | 406  | 371  | 290.0   |
| Average Length of Stay | 4.20 | 4.27 | 3.81 | 4.17     | 4.26      | 3.85     | 3.79    | 5.04  | 4.29 | 5.40 | 4.78 | 4.64 | 4.41    |