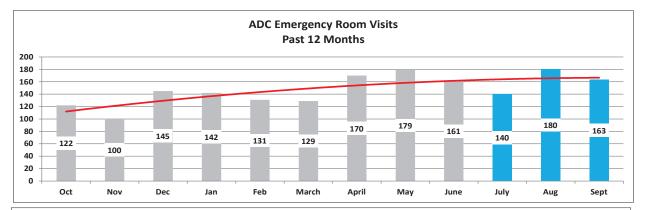

|                       |      |      |      | ADC  | <b>ER Visit</b> | s Past 1 | 2 Mont | ths  |      |      |      |      |         |
|-----------------------|------|------|------|------|-----------------|----------|--------|------|------|------|------|------|---------|
|                       | 2023 | 2023 | 2023 | 2024 | 2024            | 2024     | 2024   | 2024 | 2024 | 2024 | 2024 | 2024 |         |
|                       | Oct  | Nov  | Dec  | Jan  | Feb             | March    | April  | May  | June | July | Aug  | Sept | Average |
| Emergency Room Visits | 122  | 100  | 145  | 142  | 131             | 129      | 170    | 179  | 161  | 140  | 180  | 163  | 146.8   |