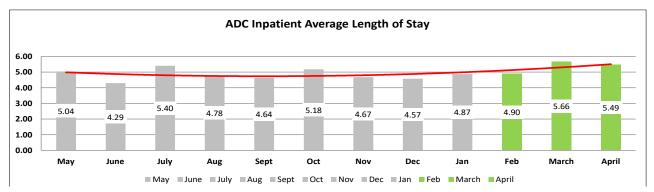

#### Wellpath:

See attachment for Wellpath's report regarding outside beds and emergency room visits.