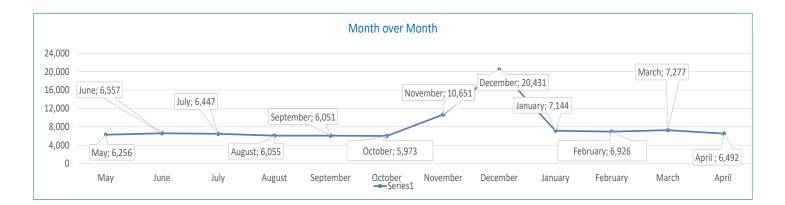

Inmate Population Growth/Projection – At the end of April 2025, the jurisdictional population for the Division of Correction totaled **18,756**, representing an decrease of **88** inmates since the first of January 2025. At reporting time, calendar year 2025 has seen a decrease of **22** inmates per month, which is down from an average monthly increase of **28** inmates per month during calendar year 2024.