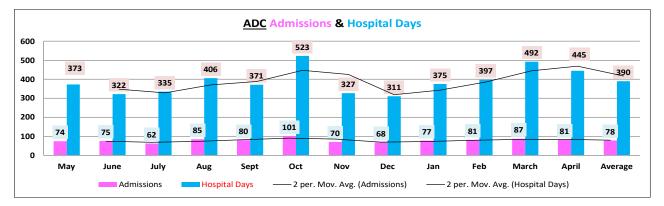

#### Wellpath:

See attachment for Wellpath's report regarding outside beds and emergency room visits.