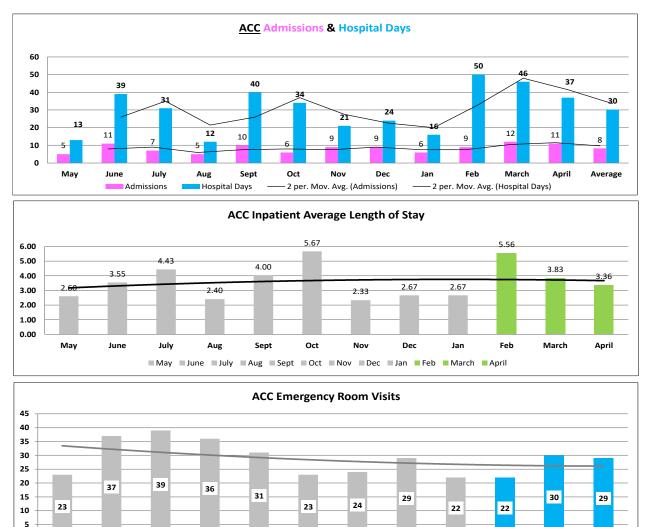

#### Wellpath:

See attachment for Wellpath's report regarding outside beds and emergency room visits.