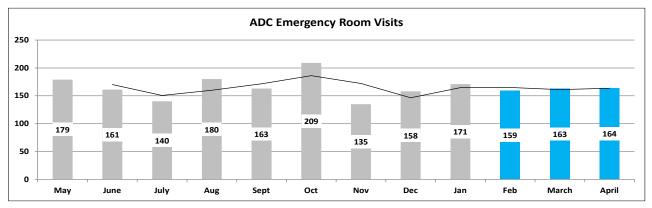

#### Wellpath:

See attachment for Wellpath's report regarding outside beds and emergency room visits.