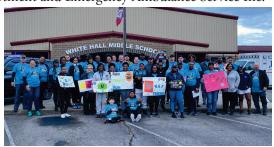

## ADC CARRIES THE TORCH IN ANNUAL SPECIAL OLYMPICS TORCH RUN

Over 40 members of the #ARDOCFamily participated in Area 9's 2023 Law Enforcement Torch Run benefiting Special Olympics of Arkansas. Participants ran the mile and half stretch through White Hall escorted by White Hall Police and Fire Departments, Jefferson County Sheriff's Department and Emergency Ambulance Service Inc.