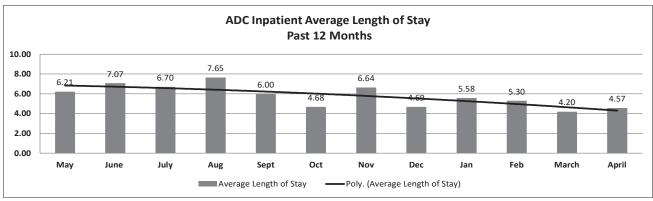

#### ADC INPATIENT AND EMERGENCY ROOM UTILIZATION

|                                                        |      |      | AD   | C Inpati | ient Sta | tistics P | ast 12 I | Months |      |      |      |      |       |  |
|--------------------------------------------------------|------|------|------|----------|----------|-----------|----------|--------|------|------|------|------|-------|--|
|                                                        |      |      |      | 202      | 22       |           |          |        |      | 20   | )23  |      |       |  |
| May June July Aug Sept Oct Nov Dec Jan Feb March April |      |      |      |          |          |           |          |        |      |      |      |      |       |  |
| Admissions                                             | 49   | 41   | 34   | 47       | 49       | 59        | 53       | 53     | 60   | 60   | 74   | 54   | 52.8  |  |
| Hospital Days                                          | 229  | 198  | 152  | 222      | 294      | 276       | 352      | 245    | 335  | 318  | 311  | 247  | 264.9 |  |
| Average Length of Stay                                 | 6.21 | 7.07 | 6.70 | 7.65     | 6.00     | 4.68      | 6.64     | 4.69   | 5.58 | 5.30 | 4.20 | 4.57 | 5.02  |  |