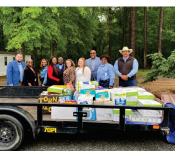

## ORCU COLLECTS DONATIONS FOR TORNADO RELIEF

The Ouachita River Correctional Unit collected almost 3,500 items for those impacted by the March 31st tornadoes. Several staff members, including Sgt.

Lee who lost his home in the tornado that hit the Little Rock area, dropped off the donated items to City Center.