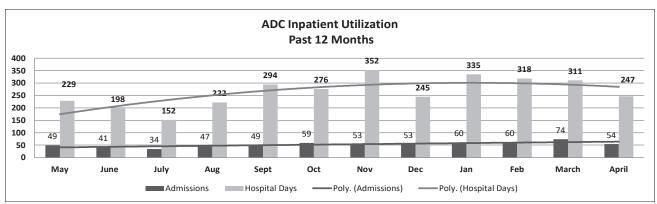

#### ADC INPATIENT AND EMERGENCY ROOM UTILIZATION

|                                                        |      |      | AD   | C Inpati | ient Sta | tistics P | ast 12 I | Months |      |      |      |      |       |  |
|--------------------------------------------------------|------|------|------|----------|----------|-----------|----------|--------|------|------|------|------|-------|--|
|                                                        |      |      |      | 202      | 22       |           |          |        |      | 20   | )23  |      |       |  |
| May June July Aug Sept Oct Nov Dec Jan Feb March April |      |      |      |          |          |           |          |        |      |      |      |      |       |  |
| Admissions                                             | 49   | 41   | 34   | 47       | 49       | 59        | 53       | 53     | 60   | 60   | 74   | 54   | 52.8  |  |
| Hospital Days                                          | 229  | 198  | 152  | 222      | 294      | 276       | 352      | 245    | 335  | 318  | 311  | 247  | 264.9 |  |
| Average Length of Stay                                 | 6.21 | 7.07 | 6.70 | 7.65     | 6.00     | 4.68      | 6.64     | 4.69   | 5.58 | 5.30 | 4.20 | 4.57 | 5.02  |  |