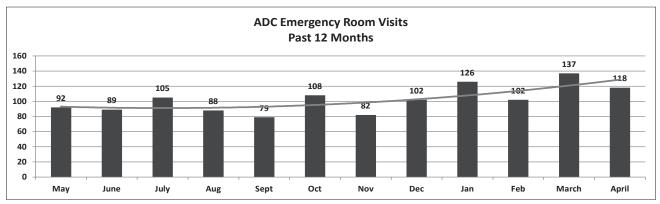

|                       |     |      |      | ADC E | R Visits | Past 12 | 2 Montl | ns  |     |     |       |       |         |
|-----------------------|-----|------|------|-------|----------|---------|---------|-----|-----|-----|-------|-------|---------|
|                       |     |      |      | 202   | 22       |         |         |     |     | 20  | )23   |       |         |
|                       | May | June | July | Aug   | Sept     | Oct     | Nov     | Dec | Jan | Feb | March | April | Average |
| Emergency Room Visits | 92  | 89   | 105  | 88    | 79       | 108     | 82      | 102 | 126 | 102 | 137   | 118   | 102.3   |