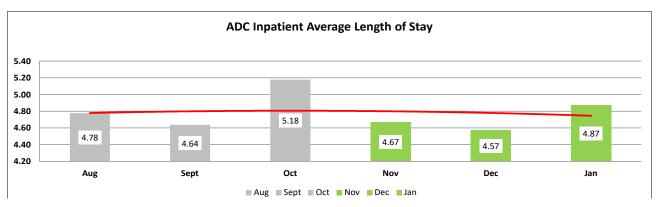

#### Wellpath:

See attachment for Wellpath's report regarding outside beds and emergency room visits.