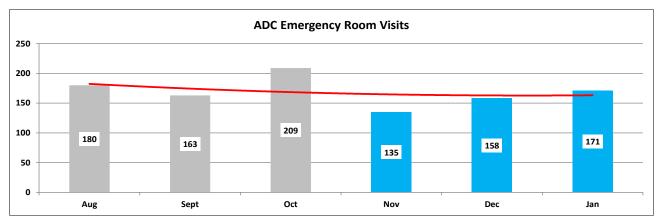

#### Wellpath:

See attachment for Wellpath's report regarding outside beds and emergency room visits.