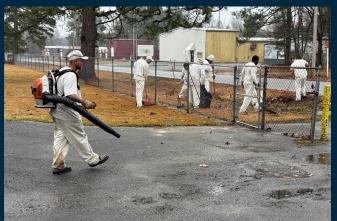

### Clean up for Malvern School District at Morrison Park/Leopard Yard:

Ouachtia River Correctional Unit Regional Maintenance

## Clean up at Pine Bluff National Little League Field (Ed Brown Field):

Pine Bluff Unit Regional Maintenance

Moving furniture for the Department of Agriculture:

Wrightsville Unit Regional Maintenance