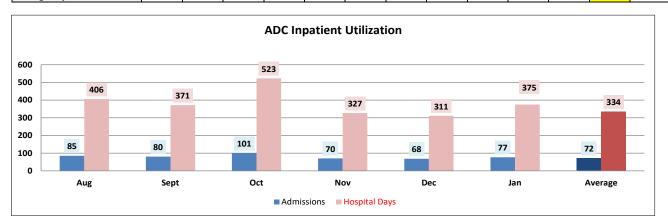

#### Wellpath:

See attachment for Wellpath's report regarding outside beds and emergency room visits.