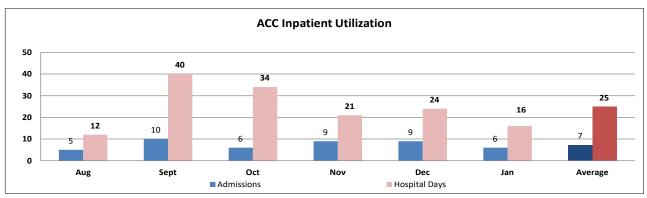

#### Wellpath:

See attachment for Wellpath's report regarding outside beds and emergency room visits.