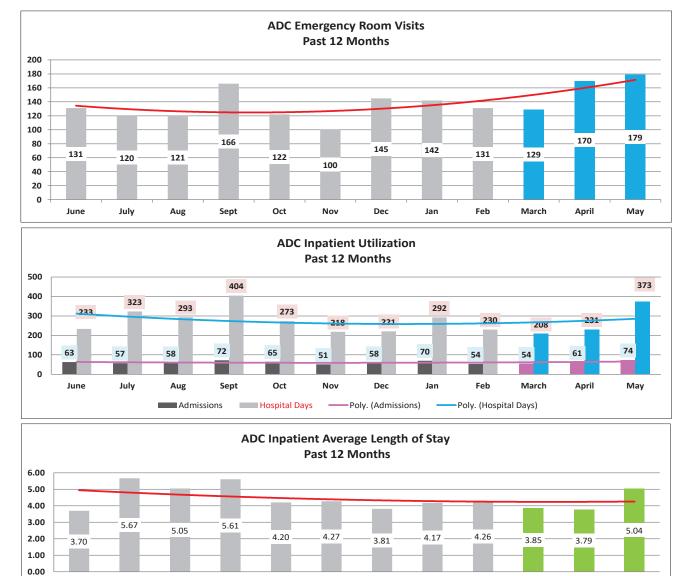

## ADC INPATIENT AND EMERGENCY ROOM UTILIZATION

|                        |           |      | A    | OC Inpat | ient Sta | atistics | ADC Inpatient Statistics Past 12 Months |      |      |       |       |      |         |  |  |  |  |  |  |  |  |
|------------------------|-----------|------|------|----------|----------|----------|-----------------------------------------|------|------|-------|-------|------|---------|--|--|--|--|--|--|--|--|
|                        | 2023 2024 |      |      |          |          |          |                                         |      |      |       |       |      |         |  |  |  |  |  |  |  |  |
|                        | June      | July | Aug  | Sept     | Oct      | Nov      | Dec                                     | Jan  | Feb  | March | April | May  | Average |  |  |  |  |  |  |  |  |
| Admissions             | 63        | 57   | 58   | 72       | 65       | 51       | 58                                      | 70   | 54   | 54    | 61    | 74   | 61.4    |  |  |  |  |  |  |  |  |
| Hospital Days          | 233       | 323  | 293  | 404      | 273      | 218      | 221                                     | 292  | 230  | 208   | 231   | 373  | 274.9   |  |  |  |  |  |  |  |  |
| Average Length of Stay | 3.70      | 5.67 | 5.05 | 5.61     | 4.20     | 4.27     | 3.81                                    | 4.17 | 4.26 | 3.85  | 3.79  | 5.04 | 4.48    |  |  |  |  |  |  |  |  |

|                       |      |           |     | ADC  | ER Visit | s Past 1 | .2 Mont | ths |     |       |       |     |         |
|-----------------------|------|-----------|-----|------|----------|----------|---------|-----|-----|-------|-------|-----|---------|
|                       |      | 2023 2024 |     |      |          |          |         |     |     |       |       |     |         |
|                       | June | July      | Aug | Sept | Oct      | Nov      | Dec     | Jan | Feb | March | April | May | Average |
| Emergency Room Visits | 131  | 120       | 121 | 166  | 122      | 100      | 145     | 142 | 131 | 129   | 170   | 179 | 138.0   |