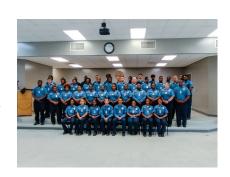

#### **BASIC TRAINING DIVISION -**

**BCOT Class 2024-G,** led by instructor Cherry, graduated on June 14 with a total of 45 cadets.

The *Willis H. Sargent Award* recipient was Timothy Releford from the Tucker Unit.