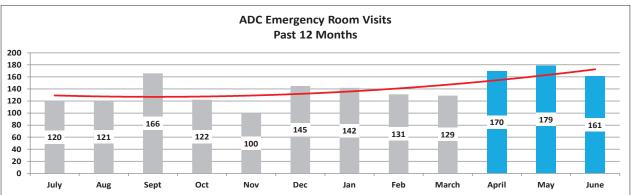

#### ADC INPATIENT AND EMERGENCY ROOM UTILIZATION

# ARKANSAS DEPARTMENT OF CORRECTION INPATIENT AND EMERGENCY ROOM UTILIZATION

|                        |      |      | ΑI   | OC Inpat | tient Sta | atistics | Past 12 | <b>Month</b> | 5     |       |      |      |         |
|------------------------|------|------|------|----------|-----------|----------|---------|--------------|-------|-------|------|------|---------|
|                        | 2023 | 2023 | 2023 | 2023     | 2023      | 2023     | 2024    | 2024         | 2024  | 2024  | 2024 | 2024 |         |
|                        | July | Aug  | Sept | Oct      | Nov       | Dec      | Jan     | Feb          | March | April | May  | June | Average |
| Admissions             | 57   | 58   | 72   | 65       | 51        | 58       | 70      | 54           | 54    | 61    | 74   | 75   | 62.4    |
| Hospital Days          | 323  | 293  | 404  | 273      | 218       | 221      | 292     | 230          | 208   | 231   | 373  | 322  | 282.3   |
| Average Length of Stav | 5.67 | 5.05 | 5.61 | 4.20     | 4.27      | 3.81     | 4.17    | 4.26         | 3.85  | 3.79  | 5.04 | 4.29 | 4.52    |

|                              |      |      |      | ADC  | <b>ER Visit</b> | s Past 1 | .2 Mont | ths  |       |       |      |      |         |
|------------------------------|------|------|------|------|-----------------|----------|---------|------|-------|-------|------|------|---------|
|                              | 2023 | 2023 | 2023 | 2023 | 2023            | 2023     | 2024    | 2024 | 2024  | 2024  | 2024 | 2024 |         |
|                              | July | Aug  | Sept | Oct  | Nov             | Dec      | Jan     | Feb  | March | April | May  | June | Average |
| <b>Emergency Room Visits</b> | 120  | 121  | 166  | 122  | 100             | 145      | 142     | 131  | 129   | 170   | 179  | 161  | 140.5   |