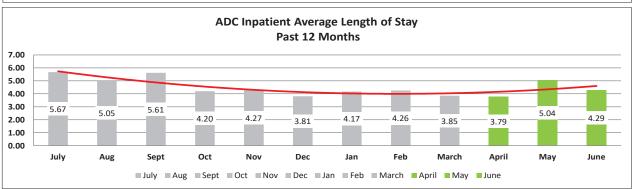

#### ADC INPATIENT AND EMERGENCY ROOM UTILIZATION

# ARKANSAS DEPARTMENT OF CORRECTION INPATIENT AND EMERGENCY ROOM UTILIZATION

|                        |      |      | ΑI   | OC Inpat | tient Sta | atistics | Past 12 | <b>Month</b> | 5     |       |      |      |         |
|------------------------|------|------|------|----------|-----------|----------|---------|--------------|-------|-------|------|------|---------|
|                        | 2023 | 2023 | 2023 | 2023     | 2023      | 2023     | 2024    | 2024         | 2024  | 2024  | 2024 | 2024 |         |
|                        | July | Aug  | Sept | Oct      | Nov       | Dec      | Jan     | Feb          | March | April | May  | June | Average |
| Admissions             | 57   | 58   | 72   | 65       | 51        | 58       | 70      | 54           | 54    | 61    | 74   | 75   | 62.4    |
| Hospital Days          | 323  | 293  | 404  | 273      | 218       | 221      | 292     | 230          | 208   | 231   | 373  | 322  | 282.3   |
| Average Length of Stav | 5.67 | 5.05 | 5.61 | 4.20     | 4.27      | 3.81     | 4.17    | 4.26         | 3.85  | 3.79  | 5.04 | 4.29 | 4.52    |