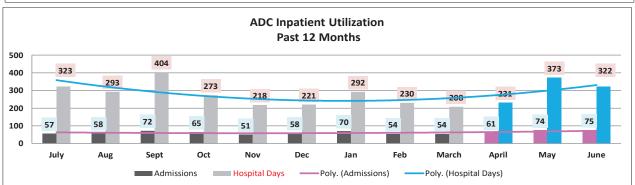

#### ADC INPATIENT AND EMERGENCY ROOM UTILIZATION

# ARKANSAS DEPARTMENT OF CORRECTION INPATIENT AND EMERGENCY ROOM UTILIZATION

|                        |      |      | ΑI   | OC Inpat | tient Sta | atistics | Past 12 | <b>Month</b> | 5     |       |      |      |         |
|------------------------|------|------|------|----------|-----------|----------|---------|--------------|-------|-------|------|------|---------|
|                        | 2023 | 2023 | 2023 | 2023     | 2023      | 2023     | 2024    | 2024         | 2024  | 2024  | 2024 | 2024 |         |
|                        | July | Aug  | Sept | Oct      | Nov       | Dec      | Jan     | Feb          | March | April | May  | June | Average |
| Admissions             | 57   | 58   | 72   | 65       | 51        | 58       | 70      | 54           | 54    | 61    | 74   | 75   | 62.4    |
| Hospital Days          | 323  | 293  | 404  | 273      | 218       | 221      | 292     | 230          | 208   | 231   | 373  | 322  | 282.3   |
| Average Length of Stav | 5.67 | 5.05 | 5.61 | 4.20     | 4.27      | 3.81     | 4.17    | 4.26         | 3.85  | 3.79  | 5.04 | 4.29 | 4.52    |