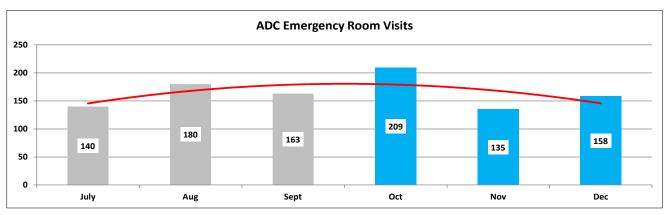

#### Wellpath:

See attachment for Wellpath's report regarding outside beds and emergency room visits.