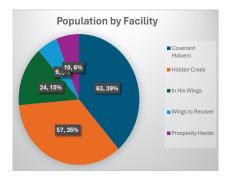

#### **REENTRY FACILITIES:**

As of August 31, ACC had five licensed Reentry Facilities with 163 total residents in Phases I-IV of the Reentry program. Since the program began, there have

been over 3,100 individuals who have successfully completed and graduated from the program.