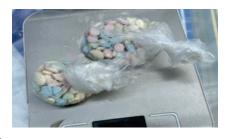

was conducted by Agent Slaughter and Trooper Menotti. Approximately 51 grams of suspected ecstasy pills were located in the vehicle along with a large bag of suspected marijuana. A home visit was conducted at Watts's reported address of 401 Jackson Street in Lake Village. Made contact with an unknown female and also made contact with probationer Kevin Smith(PID# 0237623). Search was conducted by Agent Johnston, Troopers Morphis and Mennotti, and Drug Task Force Agents Slaughter, Michel, and Perry. A .40 caliber pistol round was located on top of a dresser drawer in Watts's bedroom. Agent Johnston asked Smith where the firearm was located and he stated that it was under the towels near the bathroom. Trooper Morphis picked up a stack of towels and located a .40 caliber Smith and Wesson handgun. Agent Johnston cleared the weapon and made the weapon safe. Smith stated that Watts hid the gun there a couple of days ago. The handgun was removed from the residence. Agents and Troopers left the residence without incident.