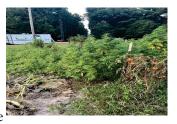

#### AREA 2

On August 6, Agents Hunter Boles and Cody Bruyette, assisted by Izard County Sheriff Melton, conducted a home visit on Chapel Hill Road in

Izard County. The home visit resulted in the discovery

of a marijuana grow and three firearms; including, a .44 caliber black powder revolver, a .410 bore Mossburg pump shotgun, and a .22 caliber semiautomatic rifle. All evidence

was collected by Izard County Sheriff's Department and the offender was brought into custody.