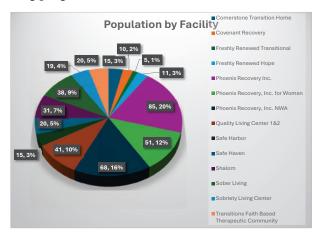

#### TRANSITIONAL HOUSING:

There are 17 licensed vendor facilities with 569 beds (429 ACC-funded) in the facilities. Within the transitional facilities, there are 260 residents who have obtained full-time employment.