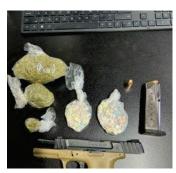

of a marijuana grow and three firearms; including, a .44 caliber black powder revolver, a .410 bore Mossburg pump shotgun, and a .22 caliber semiautomatic rifle. All evidence

was collected by Izard County Sheriff's Department and the offender was brought into custody.