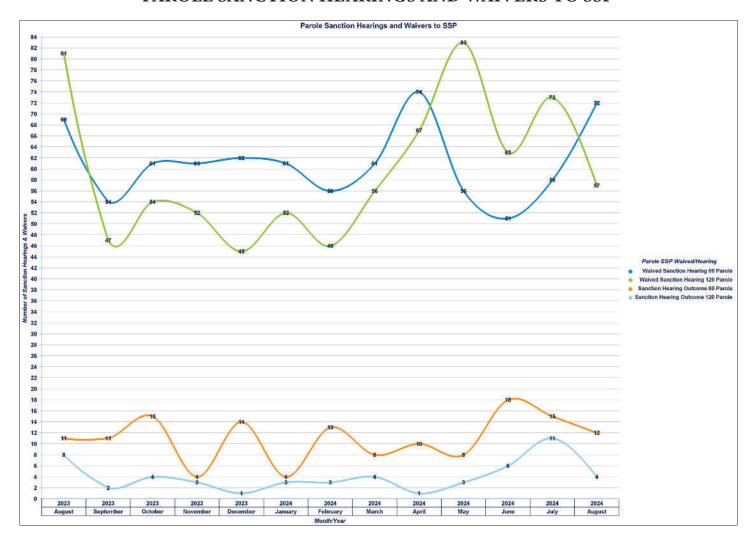

|                            |        |           |      |
| Waived Sanction Hearing 60 Parole     |                            | 72     |           | 72   |
| Waived Sanction Hearing 90 Probation  | Maired Constian Heaving    |        | 4         | 4    |
| Waived Sanction Hearing 120 Parole    | Waived Sanction Hearing    | 57     |           | 57   |
| Waived Sanction Hearing 180 Probation |                            |        | 2         | 2    |
| Totals:                               | Waived Sanction<br>Hearing | 129    | 6         | 135  |
|                                       | Overall Totals:            | 145    | 6         | 151  |

**Note:** SSP lengths for parolees only were changed in September 2021.

# PAROLE SANCTION HEARINGS AND WAIVERS TO SSP



### **COMMUNITY SUPERVISION DRUG TESTING**

# Regular Probation and Parole Positive Tests During September 2024

Offender Urine Tests Administered this Period: 7,816 Number of Offenders Testing Positive: 2,698

| Drug Tested               | Count |
|---------------------------|-------|
| THC/Marijuana             | 1,574 |
| Methamphetamines          | 1,485 |
| Amphetamines              | 916   |
| Cocaine                   | 138   |
| Benzodiazepines           | 124   |
| Ethyl Glucuronide/Alcohol | 126   |
| Ecstasy (MDMA)            | 62    |
| Alcohol                   | 0     |
| Heroin/Opiates            | 0     |
| Oxycodone                 | 46    |
| Fentanyl                  | 30    |
| Buprenorphine (Suboxone)  | 26    |
| Methadone                 | 21    |
| Barbiturates