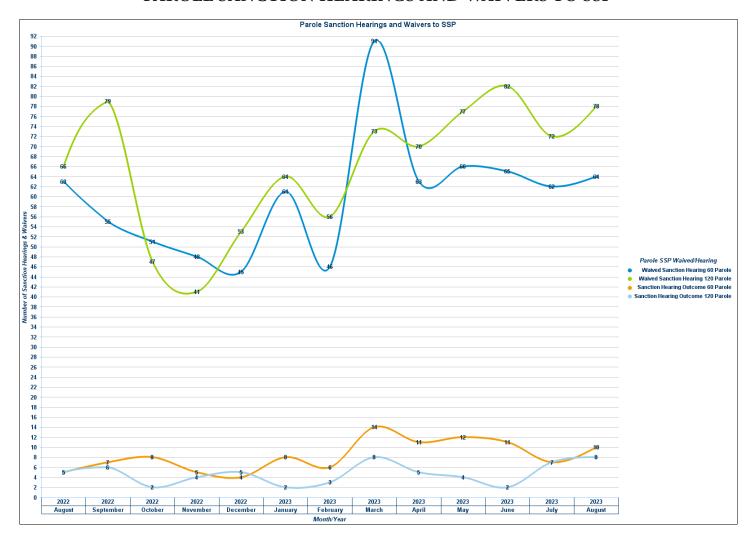

|                            |        |           |      |  |
| Waived Sanction Hearing 60 Parole      |                            | 63     | 1         | 64   |  |
| Waived Sanction Hearing 90 Probation   | Mained Constitut Hearing   |        | 5         | 5    |  |
| Waived Sanction Hearing 120 Parole     | Waived Sanction Hearing    | 78     |           | 78   |  |
| Waived Sanction Hearing 180 Probation  |                            |        | 1         | 1    |  |
| Totals:                                | Waived Sanction<br>Hearing | 141    | 7         | 148  |  |
|                                        | Overall Totals:            | 160    | 8         | 168  |  |

Note: SSP lengths for parolees only were changed in September 2021.

## PAROLE SANCTION HEARINGS AND WAIVERS TO SSP



#### **COMMUNITY SUPERVISION DRUG TESTING**

## Regular Probation and Parole Positive Tests During August 2023

Offender Urine Tests Administered this Period: 8,375 Number of Offenders Testing Positive: 2,864

| Drug Tested          | Count |
|----------------------|-------|
| THC/Marijuana        | 1,845 |
| Methamphetamines     | 1,688 |
| Amphetamines         | 1,082 |
| Cocaine              | 183   |
| Benzodiazepines      | 157   |
| Ecstasy              | 71    |
| Alcohol              | 70    |
| Ethyl Glucuronide    | 65    |
| Heroin/Opiates       | 64    |
| Oxycodone            | 53    |
| Fentanyl             | 47    |
| Buprenorphine        | 33    |
| Barbiturates         | 24    |
| Hydrocodone          | 20    |
| Methadone            | 20    |
| Propoxyphene         | 18