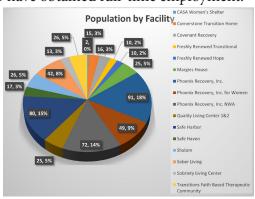

#### TRANSITIONAL HOUSING:

There are 20 licensed vendor facilities with 593 beds (519 ACC-funded) in the facilities.

Within the transitional facilities, there are 330 residents who have obtained full-time employment.

In August, 285 residents who previously received their GED or high school diploma.

there were

26, 5% 17, 3% 80, 15% During the month.

42 registered sex offenders living in transitional facilities.

A total of 30 residents received their driver's license, 119 received an ID card, 127 received their Social Security card and 19 received birth certificates.

A total of 78 residents graduated from the Transitional Housing program, 52 absconded and 31 were dismissed.