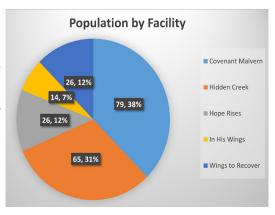

#### **REENTRY FACILITIES:**

As of August 31, ACC had five licensed Reentry Facilities with 210 total residents in Phases I-IV of the Reentry program. Since the program began, a total of 2,953 individuals have successfully completed and graduated from the program. There was a total of 26 reentry graduates during the month.