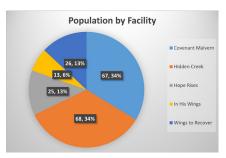

#### TRANSITIONAL HOUSING:

There are 19 licensed vendor facilities with 593 beds (439 ACC-funded) in the facilities.

Within the transitional facilities, there are 284 residents who have obtained full-time employment.