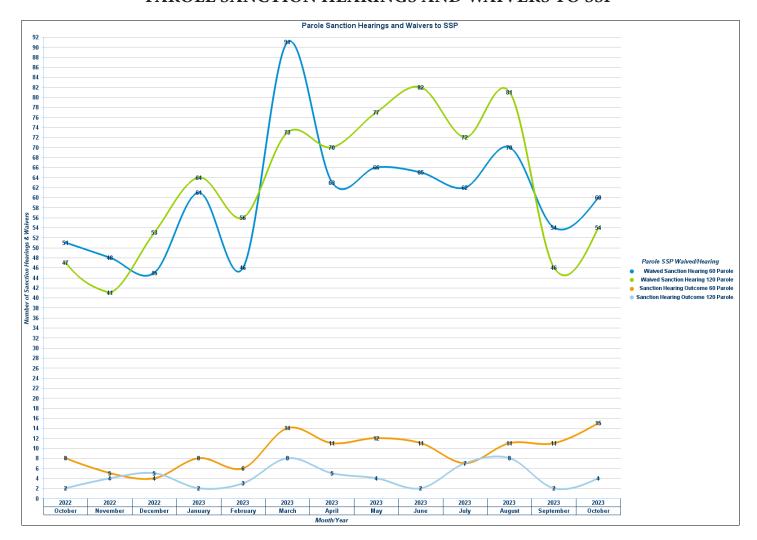

| Action                               | Nov-22 | Dec-22 | Jan-23 | Feb-23 | Mar-23 | Apr-23 |
|--------------------------------------|--------|--------|--------|--------|--------|--------|
| Assessments Completed in units       | 7      | 7      | 14     | 14     | 8      | 6      |
| # of Clients Educated in units       | 526    | 444    | 418    | 537    | 638    | 626    |
| # of Clients Released to Supervision | 10     | 6      | 14     | 17     | 14     | 11     |
| Pre-Release Interviews Completed     | 11     | 6      | 19     | 19     | 9      | 15     |
|                                      |        |        |        |        |        |        |

| Action                               | May-23 | Jun-23 | Jul-23 | Aug-23 | Sep-23 | Oct-23 |
|--------------------------------------|--------|--------|--------|--------|--------|--------|
| # of Assessments Completed in units  | 10     | 3      | 42     | 20     | 11     | 9      |
| # of Clients Educated in units       | 669    | 391    | 352    | 515    | 403    | 426    |
| # of Clients Released to Supervision | 10     | 8      | 12     | 7      | 3      | 2      |
| Pre-Release Interviews Completed     | 12     | 10     | 14     | 15     | 15     | 4      |
|                                      |        |        |        |        |        |        |