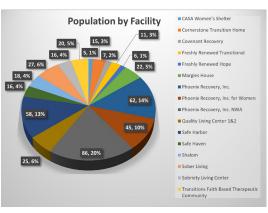

#### **REENTRY FACILITIES:**

As of October 31, ACC had five licensed Reentry Facilities with 191 total residents in Phases I-IV of the Reentry program. Since the program began, a total of 3,009 individuals have successfully completed and graduated from the program. There was a total of 15 reentry graduates during the month.