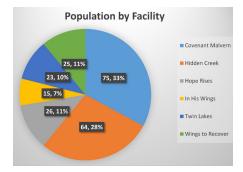

#### TRANSITIONAL HOUSING:

There are 20 licensed vendor facilities with 593 beds (509 ACC-funded) in the facilities.

Within the transitional facilities, there are 297 residents who have obtained full-time employment.