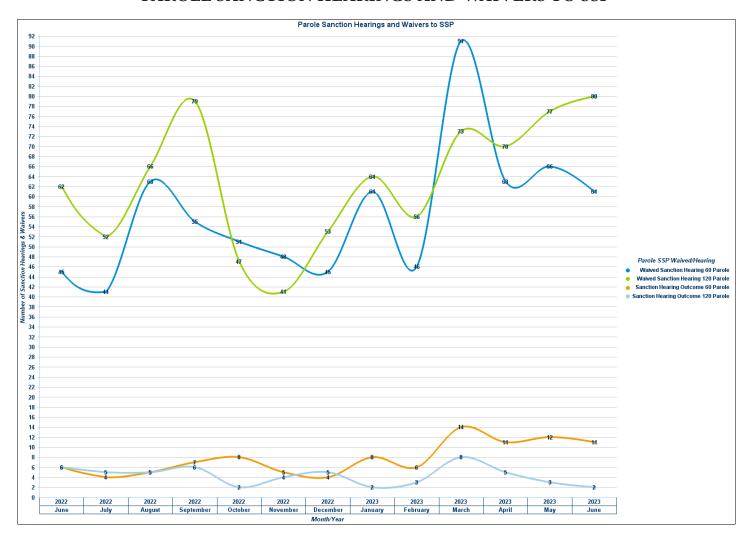

ls:                               | Sanction Hearing           | 13     | 2         | 15   |
|                                       |                            |        |           |      |
| Waived Sanction Hearing 60 Parole     |                            | 61     |           | 61   |
| Waived Sanction Hearing 90 Probation  | Waived Sanction Hearing    |        | 9         | 9    |
| Waived Sanction Hearing 120 Parole    |                            | 80     |           | 80   |
| Totals:                               | Waived Sanction<br>Hearing | 141    | 9         | 150  |
|                                       | Overall Totals:            | 154    | 11        | 165  |

Note: SSP lengths for parolees only were changed in July 2021.

## PAROLE SANCTION HEARINGS AND WAIVERS TO SSP



## **COMMUNITY SUPERVISION DRUG TESTING**

# Regular Probation and Parole Positive Tests During June 2023

Offender Urine Tests Administered this Period: 7,392 Number of Offenders Testing Positive: 2,729

| Drug Tested          | Count |
|----------------------|-------|
| THC/Marijuana        | 1,653 |
| Methamphetamines     | 1,589 |
| Amphetamines         | 1,067 |
| Cocaine              | 186   |
| Benzodiazepines      | 161   |
| Ethyl Glucuronide    | 82    |
| Alcohol              | 77    |
| Ecstasy              | 65    |
| Buprenorphine        | 54    |
| Heroin/Opiates       | 52    |
| Oxycodone            | 50    |
| Fentanyl             | 45    |
| Morphine             | 21    |
| Methadone            | 18    |
| Tramadol             | 15    |
| Barbiturates         | 14    |