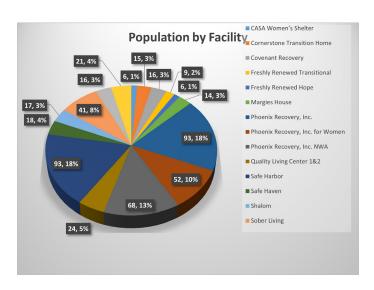

#### TRANSITIONAL HOUSING:

There are 20 licensed vendor facilities with 593 beds (509 ACC-funded) in the facilities.

Within the transitional facilities, there are 297 residents who have obtained full-time employment.