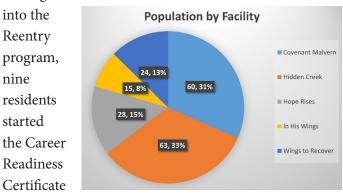

#### **REENTRY FACILITIES:**

As of November 30, ACC had five licensed Reentry Facilities with 190 total residents in Phases I-IV of the Reentry program. Since the program began, a total of 3,032 individuals have successfully completed and graduated from the program. There was a total of 23 reentry graduates during the month.

During the month, 24 new residents were transferred

program and 18 residents completed the program. A total of eight Reentry Facility residents received their driver's license, nine received an ID card, 19 received their Social Security card and eight received birth certificates.