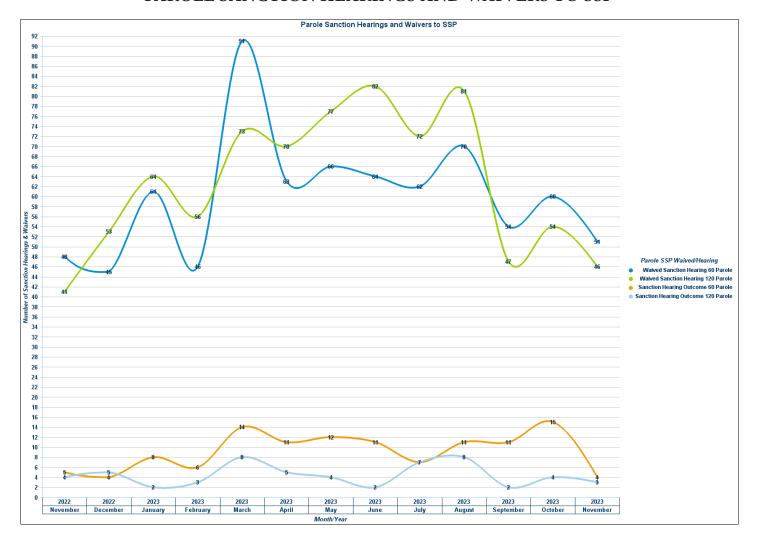

|                            |        |           |      |
| Waived Sanction Hearing 60 Parole     |                            | 51     |           | 51   |
| Waived Sanction Hearing 90 Probation  | Mained Constinut Hearing   |        | 3         | 3    |
| Waived Sanction Hearing 120 Parole    | Waived Sanction Hearing    | 46     |           | 46   |
| Waived Sanction Hearing 180 Probation |                            |        | 1         | 1    |
| Totals:                               | Waived Sanction<br>Hearing | 97     | 4         | 101  |
|                                       | Overall Totals:            | 104    | 5         | 109  |

Note: SSP lengths for parolees only were changed in November 2021.

## PAROLE SANCTION HEARINGS AND WAIVERS TO SSP



#### **COMMUNITY SUPERVISION DRUG TESTING**

## Regular Probation and Parole Positive Tests During November 2023

Offender Urine Tests Administered this Period: 7,149 Number of Offenders Testing Positive: 2,389

| Drug Tested          | Count |
|----------------------|-------|
| THC/Marijuana        | 1,455 |
| Methamphetamines     | 1,363 |
| Amphetamines         | 876   |
| Cocaine              | 156   |
| Benzodiazepines      | 108   |
| Ecstasy              | 72    |
| Alcohol              | 69    |
| Ethyl Glucuronide    | 50    |
| Heroin/Opiates       | 50    |
| Oxycodone            | 46    |
| Buprenorphine        | 42    |
| Fentanyl             | 29    |
| Hydrocodone          | 21    |
| Barbiturates         | 18    |
| Methadone            | 16    |
| Tramadol             |