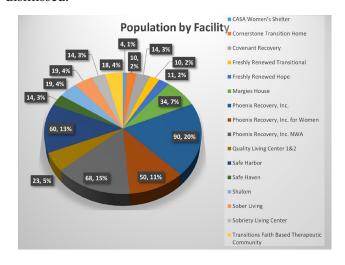

#### TRANSITIONAL HOUSING:

There are 19 licensed vendor facilities with 593 beds (458 ACC-funded) in the facilities.

Within the transitional facilities, there are 267 residents who have obtained full-time employment.

In November, 260 residents who previously received their GED or high school diploma.

During the month, there were 43 registered sex offenders living in transitional facilities.

A total of 13 residents received their driver's license, 126 received an ID card, 135 received their Social Security card and 33 received birth certificates.

A total of 72 residents graduated from the Transitional Housing program, 27 absconded and 24 were dismissed.