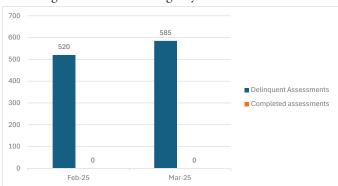

## **Assessments Completed:**

| Risk Level         | March             | September1999 through<br>March 2025   |  |  |  |  |  |
|--------------------|-------------------|---------------------------------------|--|--|--|--|--|
| Level 1            | 0                 | 1,248                                 |  |  |  |  |  |
| Level 2            | 0                 | 9,717                                 |  |  |  |  |  |
| Level 3            | 0                 | 8,151                                 |  |  |  |  |  |
| Level 4            | 0                 | 758                                   |  |  |  |  |  |
| Default 3          | 0                 | *                                     |  |  |  |  |  |
| Total              | 0                 | 19,874                                |  |  |  |  |  |
| *Default Level 3's | are included in t | he total number of Level 3's to date. |  |  |  |  |  |

Consistent with current Arkansas law, deceased offenders no longer remain on the registry.

\*no data shown on completed assessments due to values being zero.