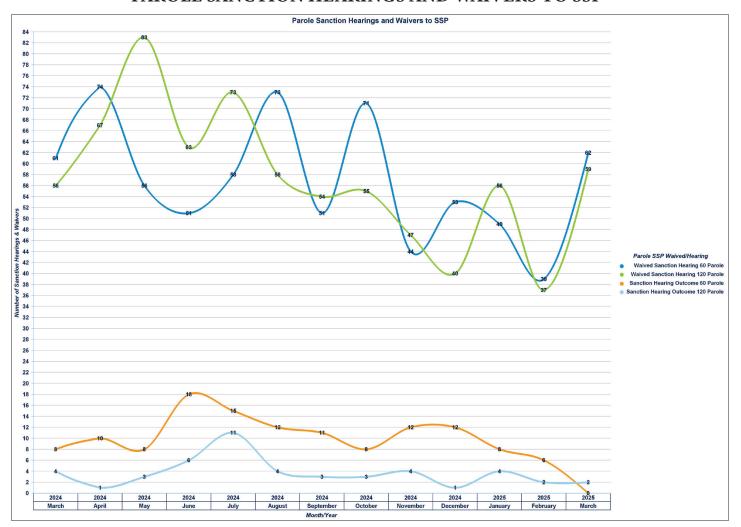

|        | 84        | 84    |
| Waived Sanction Hearing 120 Parole     | Hearing                                                                              | 748    |           | 748   |
| Waived Sanction Hearing 180 Probation  |                                                                                      |        | 14        | 14    |
| Totals:                                |                                                                                      | 1,490  | 98        | 1,588 |
|                                        | Overall Totals:                                                                      | 1,666  | 102       | 1,768 |

Note: SSP lengths for parolees only were changed in April 2021.

## PAROLE SANCTION HEARINGS AND WAIVERS TO SSP



## **COMMUNITY SUPERVISION DRUG TESTING**

# Regular Probation and Parole Positive Tests During March 2025

Offender Urine Tests Administered this Period: 7,138 Number of Offenders Testing Positive: 2,266

| Drug Tested               | Count |
|---------------------------|-------|
| THC/Marijuana             | 1,795 |
| Methamphetamines          | 1,560 |
| Amphetamines              | 1,039 |
| Cocaine                   | 173   |
| Benzodiazepines           | 142   |
| Ethyl Glucuronide/Alcohol | 132   |
| Ecstasy (MDMA)            | 77    |
| Opiates                   | 67    |
| Oxycodone                 | 51    |
| Buprenorphine (Suboxone)  | 40    |
| Methadone                 | 31    |
| Barbiturates              | 19    |
| Fentanyl                  | 19    |
| Propoxyphene