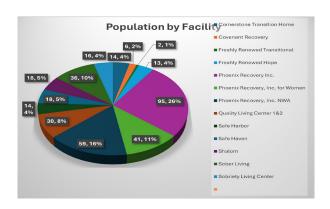

## **REENTRY FACILITIES:**

As of March 31, ACC had six licensed Reentry Facilities with 185 total residents in Phases I-IV of the Reentry program. Since the program began, there have been 3,334 individuals who have successfully completed and graduated from the program. During the month, two (2) residents completed WAGE with two (2) additional enrolling. Ten (10) residents completed CRC with eleven (11) enrolling. A total of twelve (12) Reentry Facility residents received their driver's license, ten (10) received an ID card, nineteen (19) received their Social Security Cards and seven (7) received birth certificates.

## TRANSITIONAL HOUSING:

There are 16 licensed vendor facilities with 553 beds (362 DOC funded) in the facilities. Within the transitional facilities, there are 183 residents who have obtained full-time employment. In March, 250 residents who previously received their GED or high school diploma.