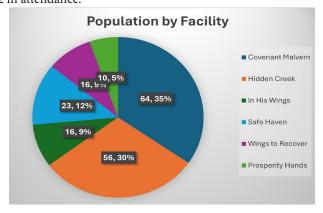

## **REENTRY FACILITIES:**

As of March 31, ACC had six licensed Reentry Facilities with 185 total residents in Phases I-IV of the Reentry program. Since the program began, there have been 3,334 individuals who have successfully completed and graduated from the program. During the month, two (2) residents completed WAGE with two (2) additional enrolling. Ten (10) residents completed CRC with eleven (11) enrolling. A total of twelve (12) Reentry Facility residents received their driver's license, ten (10) received an ID card, nineteen (19) received their Social Security Cards and seven (7) received birth certificates.

## TRANSITIONAL HOUSING:

There are 16 licensed vendor facilities with 553 beds (362 DOC funded) in the facilities. Within the transitional facilities, there are 183 residents who have obtained full-time employment. In March, 250 residents who previously received their GED or high school diploma.