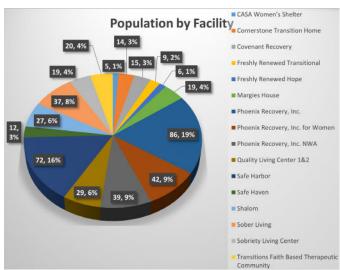

#### **REENTRY FACILITIES:**

As of March 31, ACC had six licensed Reentry Facilities with 184 total residents in Phases I-IV of the Reentry program. Since the program began, a total of 2,855 individuals have successfully completed

and graduated from the program. There was a total of 23 reentry graduates during the month.

During the month, 42 new residents were

transferred into the Reentry program, 17 residents started the Career Readiness Certificate program and 7 residents completed the program. A total of 19 Reentry Facility residents received their driver's license, 13 received an ID card, 15 received their Social Security card and 6 received birth certificates.