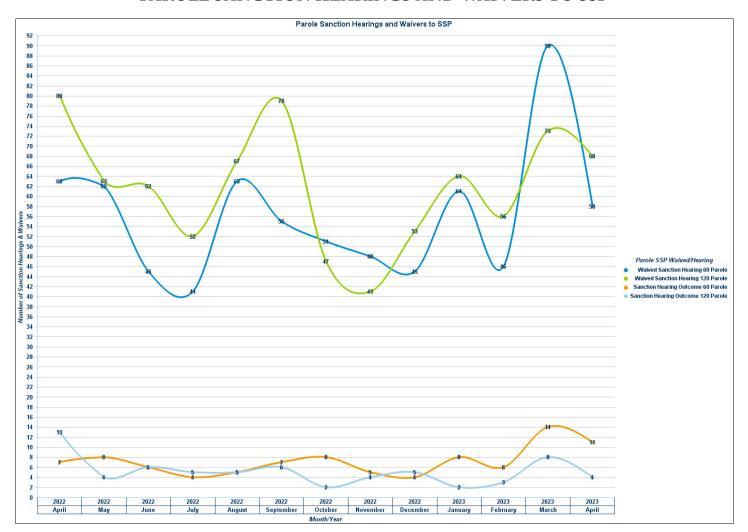

| Action                               | Apr-22 | May-22 | Jun-22 | Jul-22 | Aug-22 | Sep-22 |
|--------------------------------------|--------|--------|--------|--------|--------|--------|
| Assessments Completed in units       | 22     | 9      | 10     | 6      | 19     | 24     |
| # of Clients Educated in units       | 463    | 425    | 450    | 451    | 377    | 639    |
| # of Clients Released to Supervision | 6      | 15     | 12     | 8      | 9      | 12     |
| Pre-Release Interviews Completed     | 9      | 21     | 15     | 10     | 13     | 10     |
|                                      |        |        |        |        |        |        |

| Action                               | Oct-22 | Nov-22 | Dec-22 | Jan-23 | Feb-23 | Mar-23 |
|--------------------------------------|--------|--------|--------|--------|--------|--------|
| # of Assessments Completed in units  | 15     | 7      | 7      | 14     | 14     | 8      |
| # of Clients Educated in units       | 592    | 526    | 444    | 418    | 537    | 638    |
| # of Clients Released to Supervision | 6      | 10     | 6      | 14     | 17     | 14     |
| Pre-Release Interviews Completed     | 13     | 11     | 6      | 19     | 19     | 9      |
|                                      |        |        |        |        |        |        |