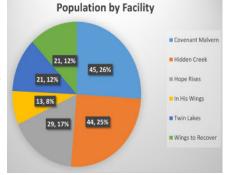

### TRANSITIONAL HOUSING:

There are 20 licensed vendor facilities with 593 beds (451 ACC-funded) in the facilities.

Within the transitional facilities, there are 274 residents who have obtained full-time employment.

A total of 44 residents graduated from the Transitional Housing program, 64 absconded and 21 were dismissed.