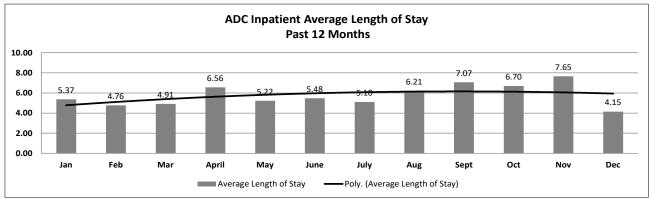

#### Wellpath:

See attachment for Wellpath's report regarding outside beds and emergency room visits.