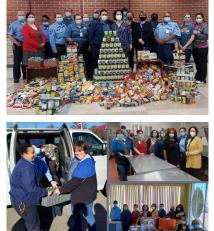

## IN NEED COLLECTED AND DONATED BY MCPHERSON UNIT STAFF

During the month, the McPherson Unit held a holiday food drive that yielded an abundance of food for distribution to those in need. Staff from all departments participated.

The McPherson staff

also donated canned goods and other non-perishable food items to the local soup kitchen in Newport. Jennifer Smith who oversees the newly opened "Corner Kitchen" welcomed the donation expressing her sincere thanks to all who participated. She stated that they feed on average around 400 people per meal, and the canned goods will contribute to the next meal they will offer.