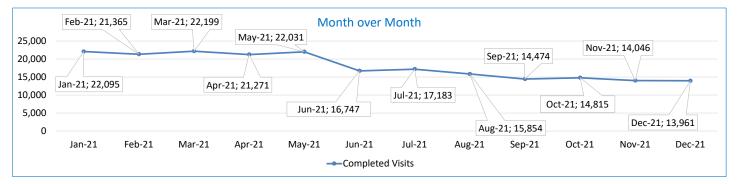

## **INFORMATION TECHNOLOGY**

**INMATE TABLETS** – Within the Division of Correction, a total of 1,879 inmate tablets were leased during December.

**INMATE VIDEO VISITS** – Inmates completed 13,961 video visits during the month and missed 526 within the Division of Correction.