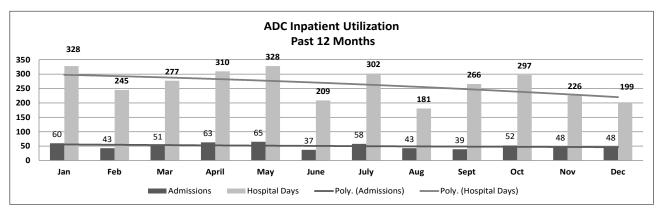

#### Inmate Population Growth/Projection -

At the end of December 2021, the jurisdictional population for the Division of Correction totaled **17,023**, representing an increase of **929** inmates since the first of January 2021. At reporting time, calendar year 2021 has seen an average increase of **77** inmates per month, which is up from an average monthly decrease of **139** inmates per month during calendar year 2020.

#### Average County Jail Back-up -

The backup in the county jails averaged **2,136** inmates per day during the month of December 2021, which was up from the per-day average of **2,136** inmates during the month of November 2021. Of the **2,130** average, short-term revocations accounted for **590** (525 males and 65 females) during the month.