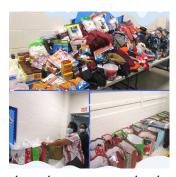

## IN NEED COLLECTED AND DONATED BY MCPHERSON UNIT STAFF

During the month, the McPherson Unit held a holiday food drive that yielded an abundance of food for distribution to those in need. Staff from all departments participated.

The McPherson staff

also donated canned goods and other non-perishable food items to the local soup kitchen in Newport. Jennifer Smith who oversees the newly opened "Corner Kitchen" welcomed the donation expressing her sincere thanks to all who participated. She stated that they feed on average around 400 people per meal, and the canned goods will contribute to the next meal they will offer.