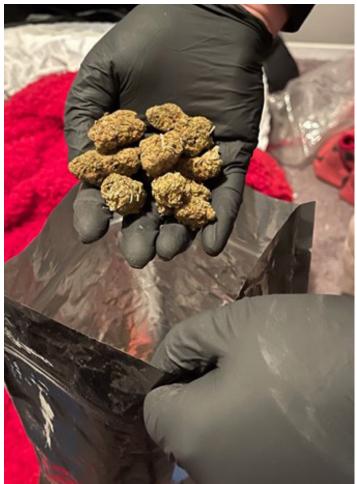

**Area 6** Officer Scott Mercer, with the assistance of Danville Police and the 15th Judicial District Task Force, conducted a home visit on an offender suspected of selling drugs out of his apartment. More than 3 pounds of marijuana and several containers of pre-rolled marijuana joints were seized. The approximate street value of drugs was \$54,000.