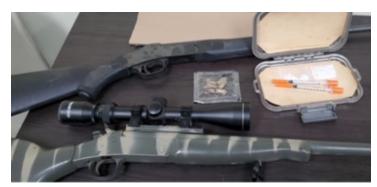

**Area 2** Agents Charley Slater and Nick Mayfield assisted the Gassville Police Department in conducting a home visit at a residence after Gassville Police Captain Everett Utchman received information that illegal drug activity had been occurring at the residence. The search resulted in the discovery of several items of drug paraphernalia, including soda cans with used cotton and white residue, and a white crystalline substance believed to be methamphetamine with a syringe believed to be loaded with methamphetamine (shown below). All evidence was collected by Captain Utchman who placed the offender in custody.