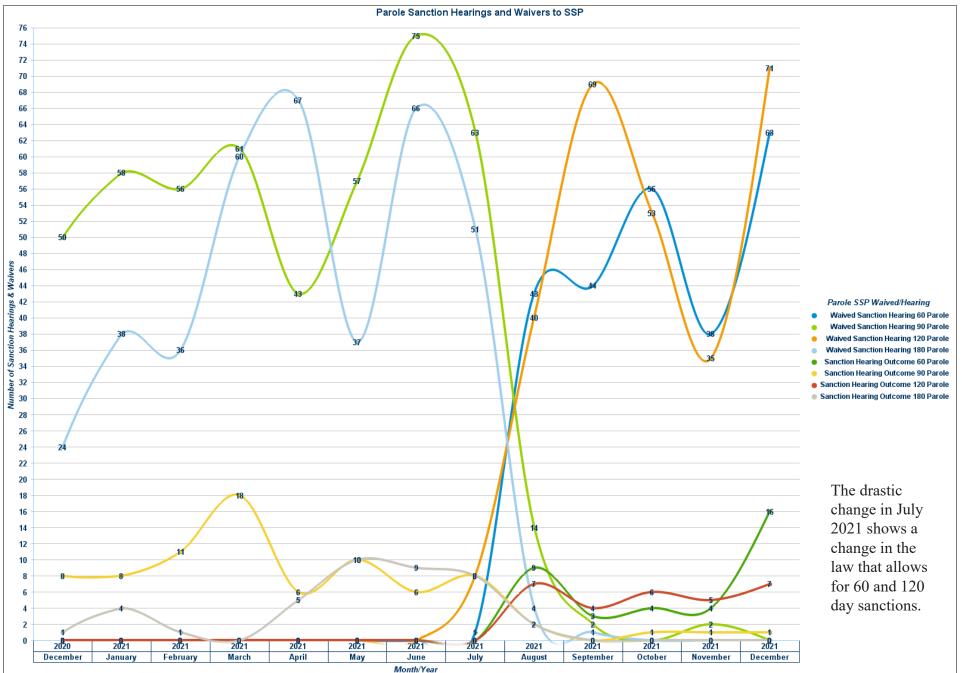

| 481    |           | 481   |
| Waived Sanction Hearing 90 Probation   |                                             |        | 54        | 54    |
| Waived Sanction Hearing 120 Parole     | <ul> <li>Waived Sanction Hearing</li> </ul> | 276    |           | 276   |
| Waived Sanction Hearing 180 Parole     |                                             | 384    |           | 384   |
| Waived Sanction Hearing 180 Probation  | _                                           |        | 20        | 20    |
| Totals:                                | Waived Sanction<br>Hearing                  | 1,386  | 74        | 1,460 |
|                                        |                                             |        |           |       |

### **Parole Sanction Hearings and Waivers to SSP**



## **Parole/Probation Drug Testing**

### Regular Probation and Parole Positive Tests during December

Offender Urine Tests this Period: 7,272 Number of Offenders Testing Positive: 2,805

| Drug Tested          | Count |
|----------------------|-------|
| Methamphetamines     | 1,727 |
| THC/Marijuana        | 1,679 |
| Amphetamines         | 1,100 |
| Benzodiazepines      | 181   |
| Cocaine              | 159   |
| Heroin/Opiates       | 61    |
| Alcohol              | 60    |
| Ecstasy              | 47    |
| Ethyl Glucuronide    | 42    |
| Oxycodone            | 37    |
| Fentanyl             | 29    |
| Buprenorphine        | 28    |
| Morphine             | 26    |
| Methadone            | 17    |
| Tramadol             | 17    |
| Barbiturates         | 12    |
| Hydrocodone