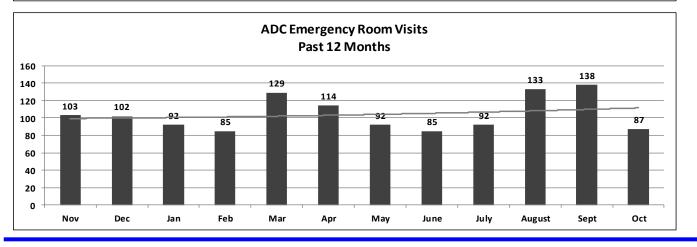

#### ADC ER Visits Past 12 Months

|                       | 2016 |     | 2017 |     |     |     |     |      |      |        |      |     |         |
|-----------------------|------|-----|------|-----|-----|-----|-----|------|------|--------|------|-----|---------|
|                       | Nov  | Dec | Jan  | Feb | Mar | Apr | May | June | July | August | Sept | Oct | Average |
| Emergency Room Visits | 103  | 102 | 92   | 85  | 129 | 114 | 92  | 85   | 92   | 133    | 138  | 87  | 104.3   |