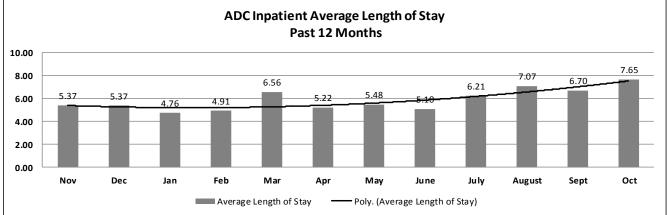

#### **ADC Inpatient Statistics Past 12 Months**

|                        | 2016 |      | 2017 |      |      |      |      |      |      |        |      |      |         |
|------------------------|------|------|------|------|------|------|------|------|------|--------|------|------|---------|
|                        | Nov  | Dec  | Jan  | Feb  | Mar  | Apr  | May  | June | July | August | Sept | Oct  | Average |
| Admissions             | 51   | 46   | 42   | 35   | 45   | 32   | 29   | 39   | 47   | 43     | 46   | 23   | 39.8    |
| Hospital Days          | 274  | 247  | 200  | 172  | 295  | 167  | 159  | 199  | 292  | 304    | 308  | 176  | 232.8   |
| Average Length of Stay | 5.37 | 5.37 | 4.76 | 4.91 | 6.56 | 5.22 | 5.48 | 5.10 | 6.21 | 7.07   | 6.70 | 7.65 | 5.84    |