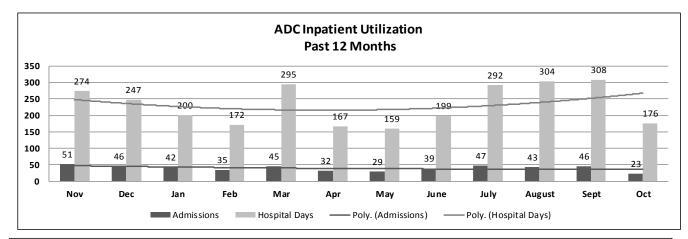

#### **ADC Inpatient Statistics Past 12 Months**

|                        | 2016 |      | 2017 |      |      |      |      |      |      |        |      |      |         |
|------------------------|------|------|------|------|------|------|------|------|------|--------|------|------|---------|
|                        | Nov  | Dec  | Jan  | Feb  | Mar  | Apr  | May  | June | July | August | Sept | Oct  | Average |
| Admissions             | 51   | 46   | 42   | 35   | 45   | 32   | 29   | 39   | 47   | 43     | 46   | 23   | 39.8    |
| Hospital Days          | 274  | 247  | 200  | 172  | 295  | 167  | 159  | 199  | 292  | 304    | 308  | 176  | 232.8   |
| Average Length of Stay | 5.37 | 5.37 | 4.76 | 4.91 | 6.56 | 5.22 | 5.48 | 5.10 | 6.21 | 7.07   | 6.70 | 7.65 | 5.84    |