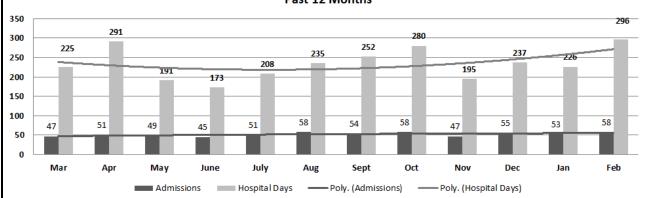

#### CCS:

See attachment for CCS's report regarding outside beds and emergency room visits.