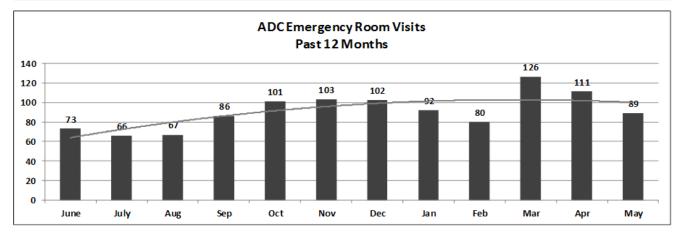

# CCS:

See attachment for CCS's report regarding outside beds and emergency room visits.