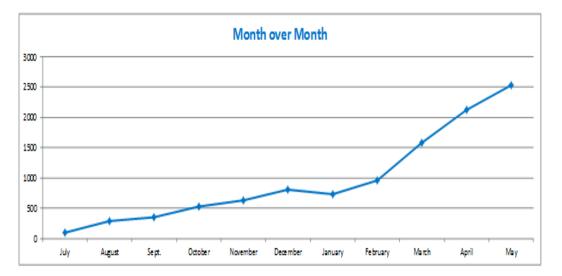

2,524 video visits occurred in May. Last month Securus reported 2,198 visits. A tabulating error was discovered, reducing the total to 2,117 video visits in April. Visits remain at the \$5.00/30 minutes promotional price to encourage remote visitation until December 31, 2017.