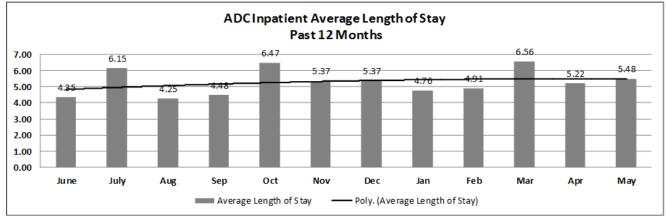

# CCS:

See attachment for CCS's report regarding outside beds and emergency room visits.