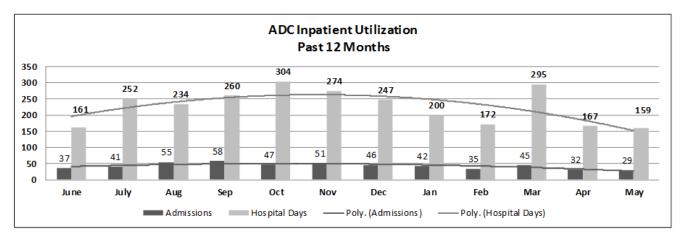

# CCS:

See attachment for CCS's report regarding outside beds and emergency room visits.