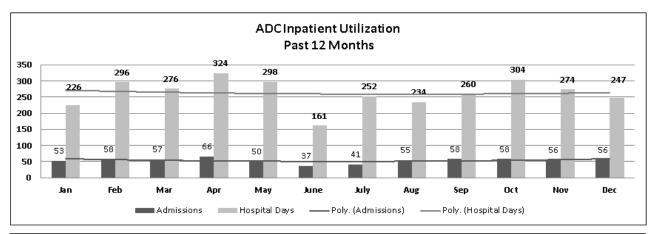

### CCS:

See attachment for CCS's report regarding outside beds and emergency room visits.