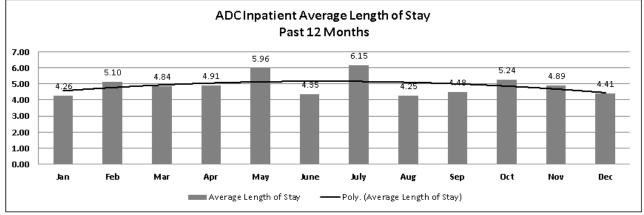

### CCS:

See attachment for CCS's report regarding outside beds and emergency room visits.