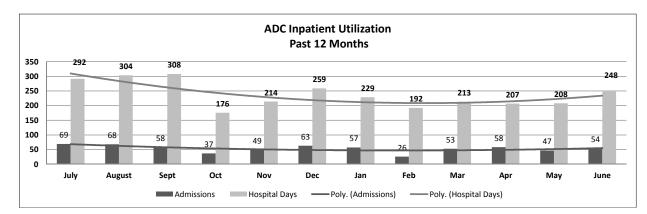

#### CCS:

See attachment for CCS's report regarding outside beds and emergency room visits.