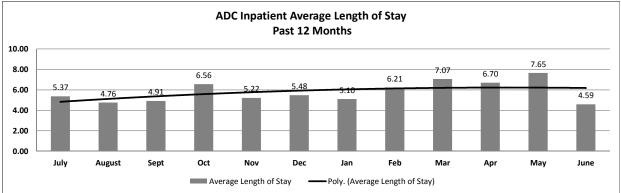

#### CCS:

See attachment for CCS's report regarding outside beds and emergency room visits.