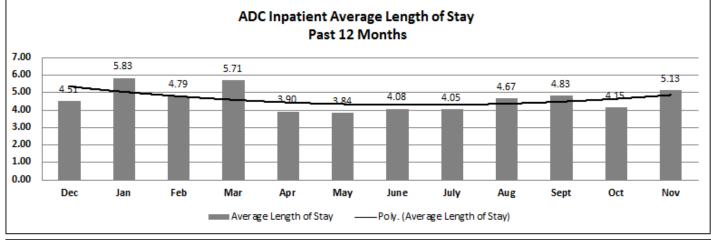

Inmate Population Growth/Projection —At the end of November the Arkansas Department of Correction population totaled 17,981 representing a growth of 107 inmates since the first of January. In the current calendar year the average growth is 10 inmates per month, down from an average monthly growth during calendar year 2014 of 53 inmates per month. (Admissions for November totaled 814 while releases totaled 1,041 for a net decrease in-house of 227 inmates.)