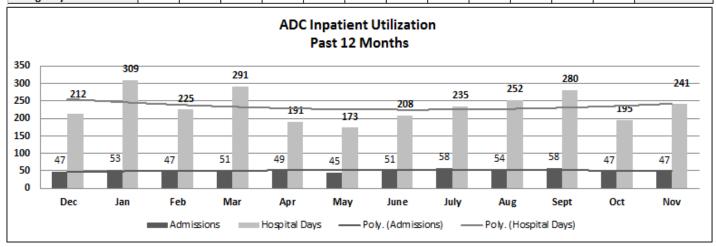

Inmate Population Growth/Projection —At the end of November the Arkansas Department of Correction population totaled 17,981 representing a growth of 107 inmates since the first of January. In the current calendar year the average growth is 10 inmates per month, down from an average monthly growth during calendar year 2014 of 53 inmates per month. (Admissions for November totaled 814 while releases totaled 1,041 for a net decrease in-house of 227 inmates.)