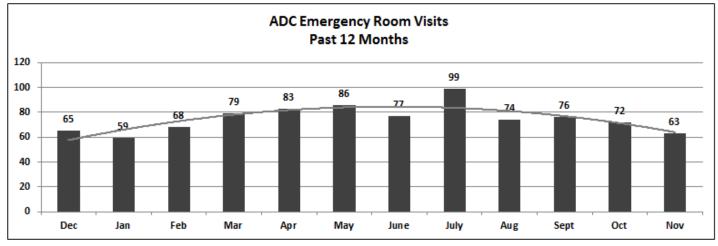

## **County Medical Health Requests:**

During November, there were 524 requests of a medical nature received and 15 were fast tracked.